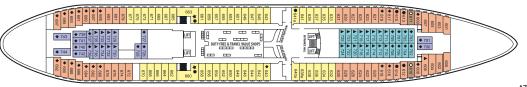

BEACH DECK

TROPICANA DECK

MAYFLOWER DECK

**BOAT DECK** 

ATLANTIC DECK

BISCAYNE DECK

CARIBBEAN DECK

| CAT. | DECK                            | DESCRIPTION                                                                            | NUMBER OF STATEROOMS |
|------|---------------------------------|----------------------------------------------------------------------------------------|----------------------|
| Е    | CARIBBEAN                       | Inside Standard Stateroom, matrimonial, 3rd berth, bathroom with shower                | 2                    |
| G    | CARIBBEAN                       | Inside Standard Stateroom, 2 beds or matrimonial, 3rd berth, bathroom with shower      | 15                   |
| F    | BISCAYNE                        | Inside Standard Stateroom, 2 beds or matrimonial, 3rd berth, bathroom with shower      | 47                   |
| D    | BOAT / ATLANTIC                 | Inside Superior Stateroom, 2 beds or matrimonial, 3rd berth, bathroom with shower      | 30                   |
| DA   | BISCAYNE / ATLANTIC             | Inside Premium Stateroom, 2 beds or matrimonial, 3rd/4th berth, bathroom with shower   | 40                   |
| SO   | ATLANTIC / BISCAYNE / CARIBBEAN | Single Outside Stateroom, bathroom with shower                                         | 9                    |
| В    | CARIBBEAN                       | Outside Standard Stateroom, 2 beds or matrimonial, 3rd/4th berth, bathroom with shower | 57                   |
| Α    | BISCAYNE                        | Outside Superior Stateroom, 2 beds or matrimonial, 3rd/4th berth, bathroom with shower | 88                   |
| TB   | ATLANTIC                        | Outside Premium Stateroom, 2 beds or matrimonial, 3rd berth, bathroom with shower      | 51                   |
| TA   | ATLANTIC                        | Outside Premium Stateroom, 2 beds or matrimonial, 3rd berth, bathroom with shower      | 46                   |
| SB   | BOAT                            | Deluxe Outside Stateroom, 2 beds or matrimonial, 1 sofa bed, bathroom with bathtub     | 6                    |
| SA   | BOAT                            | Deluxe Outside Stateroom, matrimonial, 1 sofa bed, bathroom with bathtub               | 4                    |
|      |                                 |                                                                                        |                      |