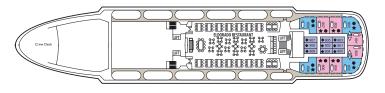

BEACH DECK

TROPICANA DECK

MAYFLOWER DECK

**BOAT DECK** 

ATLANTIC DECK

BISCAYNE DECK

CARIBBEAN DECK

| CAT. | DECK                            | DESCRIPTION                                                                            | NUMBER OF STATEROOMS |
|------|---------------------------------|----------------------------------------------------------------------------------------|----------------------|
| Е    | CARIBBEAN                       | Inside Standard Stateroom, matrimonial, 3rd berth, bathroom with shower                | 2                    |
| G    | CARIBBEAN                       | Inside Standard Stateroom, 2 beds or matrimonial, 3rd berth, bathroom with shower      | 15                   |
| F    | BISCAYNE                        | Inside Standard Stateroom, 2 beds or matrimonial, 3rd berth, bathroom with shower      | 47                   |
| D    | BOAT / ATLANTIC                 | Inside Superior Stateroom, 2 beds or matrimonial, 3rd berth, bathroom with shower      | 30                   |
| DA   | BISCAYNE / ATLANTIC             | Inside Premium Stateroom, 2 beds or matrimonial, 3rd/4th berth, bathroom with shower   | 40                   |
| SO   | ATLANTIC / BISCAYNE / CARIBBEAN | Single Outside Stateroom, bathroom with shower                                         | 9                    |
| В    | CARIBBEAN                       | Outside Standard Stateroom, 2 beds or matrimonial, 3rd/4th berth, bathroom with shower | 57                   |
| Α    | BISCAYNE                        | Outside Superior Stateroom, 2 beds or matrimonial, 3rd/4th berth, bathroom with shower | 88                   |
| TB   | ATLANTIC                        | Outside Premium Stateroom, 2 beds or matrimonial, 3rd berth, bathroom with shower      | 51                   |
| TA   | ATLANTIC                        | Outside Premium Stateroom, 2 beds or matrimonial, 3rd berth, bathroom with shower      | 46                   |
| SB   | BOAT                            | Deluxe Outside Stateroom, 2 beds or matrimonial, 1 sofa bed, bathroom with bathtub     | 6                    |
| SA   | BOAT                            | Deluxe Outside Stateroom, matrimonial, 1 sofa bed, bathroom with bathtub               | 4                    |
|      |                                 |                                                                                        |                      |