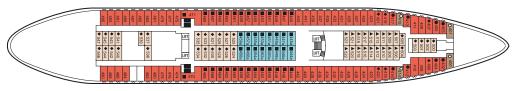

BEACH DECK

TROPICANA DECK

MAYFLOWER DECK

**BOAT DECK** 

ATLANTIC DECK

BISCAYNE DECK

CARIBBEAN DECK

| CAT. | DECK                            | DESCRIPTION                                                                            | NUMBER OF STATEROOMS |
|------|---------------------------------|----------------------------------------------------------------------------------------|----------------------|
| Е    | CARIBBEAN                       | Inside Standard Stateroom, matrimonial, 3rd berth, bathroom with shower                | 2                    |
| G    | CARIBBEAN                       | Inside Standard Stateroom, 2 beds or matrimonial, 3rd berth, bathroom with shower      | 15                   |
| F    | BISCAYNE                        | Inside Standard Stateroom, 2 beds or matrimonial, 3rd berth, bathroom with shower      | 47                   |
| D    | BOAT / ATLANTIC                 | Inside Superior Stateroom, 2 beds or matrimonial, 3rd berth, bathroom with shower      | 30                   |
| DA   | BISCAYNE / ATLANTIC             | Inside Premium Stateroom, 2 beds or matrimonial, 3rd/4th berth, bathroom with shower   | 40                   |
| SO   | ATLANTIC / BISCAYNE / CARIBBEAN | Single Outside Stateroom, bathroom with shower                                         | 9                    |
| В    | CARIBBEAN                       | Outside Standard Stateroom, 2 beds or matrimonial, 3rd/4th berth, bathroom with shower | 57                   |
| Α    | BISCAYNE                        | Outside Superior Stateroom, 2 beds or matrimonial, 3rd/4th berth, bathroom with shower | 88                   |
| TB   | ATLANTIC                        | Outside Premium Stateroom, 2 beds or matrimonial, 3rd berth, bathroom with shower      | 51                   |
| TA   | ATLANTIC                        | Outside Premium Stateroom, 2 beds or matrimonial, 3rd berth, bathroom with shower      | 46                   |
| SB   | BOAT                            | Deluxe Outside Stateroom, 2 beds or matrimonial, 1 sofa bed, bathroom with bathtub     | 6                    |
| SA   | BOAT                            | Deluxe Outside Stateroom, matrimonial, 1 sofa bed, bathroom with bathtub               | 4                    |
|      |                                 |                                                                                        |                      |