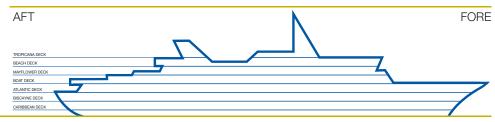

BEACH DECK

TROPICANA DECK

MAYFLOWER DECK

**BOAT DECK** 

ATLANTIC DECK

BISCAYNE DECK

CARIBBEAN DECK

| CAT. | DECK                            | DESCRIPTION                                                                            | NUMBER OF STATEROOMS |
|------|---------------------------------|----------------------------------------------------------------------------------------|----------------------|
| Е    | CARIBBEAN                       | Inside Standard Stateroom, matrimonial, 3rd berth, bathroom with shower                | 2                    |
| G    | CARIBBEAN                       | Inside Standard Stateroom, 2 beds or matrimonial, 3rd berth, bathroom with shower      | 15                   |
| F    | BISCAYNE                        | Inside Standard Stateroom, 2 beds or matrimonial, 3rd berth, bathroom with shower      | 47                   |
| D    | BOAT / ATLANTIC                 | Inside Superior Stateroom, 2 beds or matrimonial, 3rd berth, bathroom with shower      | 30                   |
| DA   | BISCAYNE / ATLANTIC             | Inside Premium Stateroom, 2 beds or matrimonial, 3rd/4th berth, bathroom with shower   | 40                   |
| SO   | ATLANTIC / BISCAYNE / CARIBBEAN | Single Outside Stateroom, bathroom with shower                                         | 9                    |
| В    | CARIBBEAN                       | Outside Standard Stateroom, 2 beds or matrimonial, 3rd/4th berth, bathroom with shower | 57                   |
| Α    | BISCAYNE                        | Outside Superior Stateroom, 2 beds or matrimonial, 3rd/4th berth, bathroom with shower | 88                   |
| TB   | ATLANTIC                        | Outside Premium Stateroom, 2 beds or matrimonial, 3rd berth, bathroom with shower      | 51                   |
| TA   | ATLANTIC                        | Outside Premium Stateroom, 2 beds or matrimonial, 3rd berth, bathroom with shower      | 46                   |
| SB   | BOAT                            | Deluxe Outside Stateroom, 2 beds or matrimonial, 1 sofa bed, bathroom with bathtub     | 6                    |
| SA   | BOAT                            | Deluxe Outside Stateroom, matrimonial, 1 sofa bed, bathroom with bathtub               | 4                    |
|      |                                 |                                                                                        |                      |