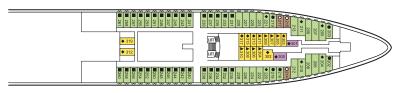

BEACH DECK

TROPICANA DECK

MAYFLOWER DECK

**BOAT DECK** 

ATLANTIC DECK

BISCAYNE DECK

CARIBBEAN DECK

| CAT. | DECK                            | DESCRIPTION                                                                            | NUMBER OF STATEROOMS |
|------|---------------------------------|----------------------------------------------------------------------------------------|----------------------|
| Е    | CARIBBEAN                       | Inside Standard Stateroom, matrimonial, 3rd berth, bathroom with shower                | 2                    |
| G    | CARIBBEAN                       | Inside Standard Stateroom, 2 beds or matrimonial, 3rd berth, bathroom with shower      | 15                   |
| F    | BISCAYNE                        | Inside Standard Stateroom, 2 beds or matrimonial, 3rd berth, bathroom with shower      | 47                   |
| D    | BOAT / ATLANTIC                 | Inside Superior Stateroom, 2 beds or matrimonial, 3rd berth, bathroom with shower      | 30                   |
| DA   | BISCAYNE / ATLANTIC             | Inside Premium Stateroom, 2 beds or matrimonial, 3rd/4th berth, bathroom with shower   | 40                   |
| SO   | ATLANTIC / BISCAYNE / CARIBBEAN | Single Outside Stateroom, bathroom with shower                                         | 9                    |
| В    | CARIBBEAN                       | Outside Standard Stateroom, 2 beds or matrimonial, 3rd/4th berth, bathroom with shower | 57                   |
| Α    | BISCAYNE                        | Outside Superior Stateroom, 2 beds or matrimonial, 3rd/4th berth, bathroom with shower | 88                   |
| TB   | ATLANTIC                        | Outside Premium Stateroom, 2 beds or matrimonial, 3rd berth, bathroom with shower      | 51                   |
| TA   | ATLANTIC                        | Outside Premium Stateroom, 2 beds or matrimonial, 3rd berth, bathroom with shower      | 46                   |
| SB   | BOAT                            | Deluxe Outside Stateroom, 2 beds or matrimonial, 1 sofa bed, bathroom with bathtub     | 6                    |
| SA   | BOAT                            | Deluxe Outside Stateroom, matrimonial, 1 sofa bed, bathroom with bathtub               | 4                    |
|      |                                 |                                                                                        |                      |